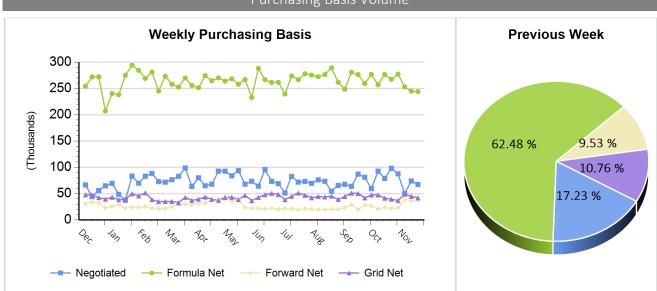

### Purchasing Basis Volume

Agricultural Marketing Service Livestock, Poultry, and Grain Market News

November 26, 2024