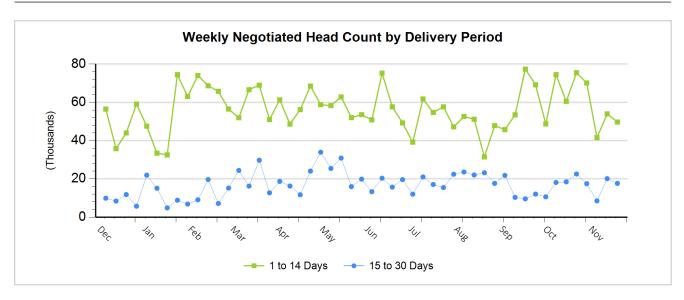

### Weekly Negotiated Avg. Price by Delivery Period

(Beef Type Cattle: All live transactions converted to dressed price)

| Avg Price (1 to 14 Days) | Avg Price (15 to 30 Days) |
|--------------------------|---------------------------|
| N/A                      | N/A                       |