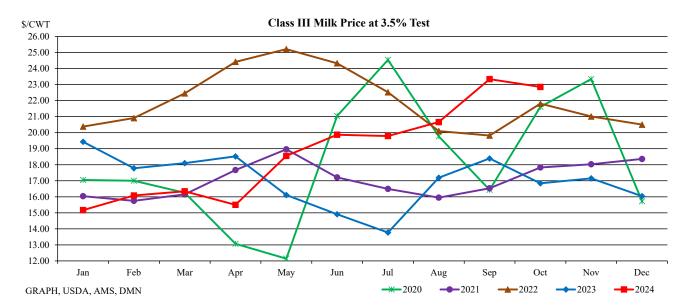

## U.S. Class III Milk Price at 3.5% Test (\$/cwt)

| Year | Jan     | Feb     | Mar     | Apr     | May     | Jun     | Jul     | Aug     | Sep     | Oct     | Nov     | Dec     |
|------|---------|---------|---------|---------|---------|---------|---------|---------|---------|---------|---------|---------|
| 2020 | \$17.05 | \$17.00 | \$16.25 | \$13.07 | \$12.14 | \$21.04 | \$24.54 | \$19.77 | \$16.43 | \$21.61 | \$23.34 | \$15.72 |
| 2021 | \$16.04 | \$15.75 | \$16.15 | \$17.67 | \$18.96 | \$17.21 | \$16.49 | \$15.95 | \$16.53 | \$17.83 | \$18.03 | \$18.36 |
| 2022 | \$20.38 | \$20.91 | \$22.45 | \$24.42 | \$25.21 | \$24.33 | \$22.52 | \$20.10 | \$19.82 | \$21.81 | \$21.01 | \$20.50 |
| 2023 | \$19.43 | \$17.78 | \$18.10 | \$18.52 | \$16.11 | \$14.91 | \$13.77 | \$17.19 | \$18.39 | \$16.84 | \$17.15 | \$16.04 |
| 2024 | \$15.17 | \$16.08 | \$16.34 | \$15.50 | \$18.55 | \$19.87 | \$19.79 | \$20.66 | \$23.34 | \$22.85 | #N/A    | #N/A    |

DATA SOURCE, USDA, AMS, DAIRY PROGRAMS, DPMRP and FMOIP, Announcement of Class and Component Prices, released 11/20/2024