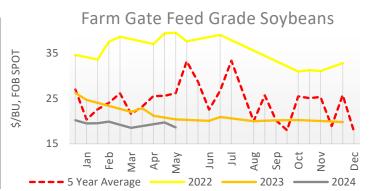

| Grower FOB Farm Gate Organic Grain |             |               |        |               |            |                    |                        |                    |  |
|------------------------------------|-------------|---------------|--------|---------------|------------|--------------------|------------------------|--------------------|--|
|                                    |             | Sp            | ot Tra | nsaction      | S          | Forward            | Cash Bids              |                    |  |
| Feed Grade                         | <u>Unit</u> | Price Range   | Avg.   | <u>Change</u> | Prior Year | <u>Price Range</u> | <u>Delivery Period</u> | <u>Price Range</u> |  |
| Yellow Corn                        | \$/bu       | 6.00 - 7.50   | 6.62   | -0.19         | 9.85       | 6.15 - 6.80        | May-24 - Jun-24        | 7.00 - 7.00        |  |
| Soybeans                           | \$/bu       | 17.75 - 19.00 | 18.60  | -1.10         | 20.40      | 18.30 - 18.75      | May-24 - Jun-24        | 19.00 - 19.00      |  |
| Wheat                              | \$/bu       | N/A - N/A     | N/A    | N/A           | N/A        | N/A - N/A          | N/A - N/A              | N/A - N/A          |  |
| Oats                               | \$/bu       | N/A - N/A     | N/A    | N/A           | N/A        | N/A - N/A          | N/A - N/A              | N/A - N/A          |  |
| Barley                             | \$/bu       | N/A - N/A     | N/A    | N/A           | N/A        | N/A - N/A          | N/A - N/A              | N/A - N/A          |  |
| Rye                                | \$/bu       | N/A - N/A     | N/A    | N/A           | N/A        | N/A - N/A          | N/A - N/A              | N/A - N/A          |  |
| Sorghum                            | \$/bu       | N/A - N/A     | N/A    | N/A           | N/A        | N/A - N/A          | N/A - N/A              | N/A - N/A          |  |
| Triticale                          | \$/bu       | N/A - N/A     | N/A    | N/A           | N/A        | N/A - N/A          | N/A - N/A              | N/A - N/A          |  |
| Millet                             | \$/bu       | N/A - N/A     | N/A    | N/A           | N/A        | N/A - N/A          | N/A - N/A              | N/A - N/A          |  |
| Food Grade                         |             |               |        |               |            | _                  |                        | _                  |  |
| Yellow Corn                        | \$/bu       | N/A - N/A     | N/A    | N/A           | N/A        | N/A - N/A          | N/A - N/A              | N/A - N/A          |  |
| Soybeans                           | \$/bu       | N/A - N/A     | N/A    | N/A           | N/A        | N/A - N/A          | N/A - N/A              | N/A - N/A          |  |
| Wheat                              | \$/bu       | N/A - N/A     | N/A    | N/A           | N/A        | N/A - N/A          | N/A - N/A              | N/A - N/A          |  |
| Oats                               | \$/bu       | N/A - N/A     | N/A    | N/A           | N/A        | N/A - N/A          | N/A - N/A              | N/A - N/A          |  |

## National Organic Grain and Feedstuffs Report

Agricultural Marketing Service Livestock, Poultry, and Grain Market News

May 15, 2024

| Grower Delivered Elevator/Warehouse Organic Grain |             |               |        |               |            |               |                        |               |  |
|---------------------------------------------------|-------------|---------------|--------|---------------|------------|---------------|------------------------|---------------|--|
|                                                   |             | Sp            | ot Tra | nsaction      | S          | Forward       | Cash Bids              |               |  |
| Feed Grade                                        | <u>Unit</u> | Price Range   | Avg.   | <u>Change</u> | Prior Year | Price Range   | <b>Delivery Period</b> | Price Range   |  |
| Yellow Corn                                       | \$/bu       | 6.25 - 8.25   | 6.71   | -0.92         | 9.99       | 6.40 - 7.00   | May-24 - Dec-24        | 6.00 - 7.00   |  |
| Soybeans                                          | \$/bu       | 19.25 - 20.25 | 19.35  | -0.10         | 21.75      | 19.00 - 19.00 | Oct-24 - Dec-24        | 18.50 - 19.75 |  |
| Wheat                                             | \$/bu       | N/A - N/A     | N/A    | N/A           | N/A        | N/A - N/A     | N/A - N/A              | 6.25 - 7.00   |  |
| Oats                                              | \$/bu       | N/A - N/A     | N/A    | N/A           | N/A        | N/A - N/A     | N/A - N/A              | 4.50 - 4.50   |  |
| Barley                                            | \$/bu       | N/A - N/A     | N/A    | N/A           | N/A        | N/A - N/A     | N/A - N/A              | 7.50 - 7.50   |  |
| Rye                                               | \$/bu       | N/A - N/A     | N/A    | N/A           | N/A        | N/A - N/A     | N/A - N/A              | N/A - N/A     |  |
| Sorghum                                           | \$/bu       | N/A - N/A     | N/A    | N/A           | N/A        | N/A - N/A     | N/A - N/A              | N/A - N/A     |  |
| Triticale                                         | \$/bu       | N/A - N/A     | N/A    | N/A           | N/A        | N/A - N/A     | N/A - N/A              | N/A - N/A     |  |
| Millet                                            | \$/bu       | N/A - N/A     | N/A    | N/A           | N/A        | N/A - N/A     | N/A - N/A              | N/A - N/A     |  |
| Food Grade                                        |             |               |        |               |            | _             |                        |               |  |
| Yellow Corn                                       | \$/bu       | N/A - N/A     | N/A    | N/A           | N/A        | N/A - N/A     | N/A - N/A              | N/A - N/A     |  |
| Soybeans                                          | \$/bu       | N/A - N/A     | N/A    | N/A           | N/A        | 23.00 - 23.00 | Jul-24 - Aug-24        | N/A - N/A     |  |
| Wheat                                             | \$/bu       | N/A - N/A     | N/A    | N/A           | N/A        | N/A - N/A     | N/A - N/A              | N/A - N/A     |  |
| Oats                                              | \$/bu       | N/A - N/A     | N/A    | N/A           | N/A        | N/A - N/A     | N/A - N/A              | N/A - N/A     |  |