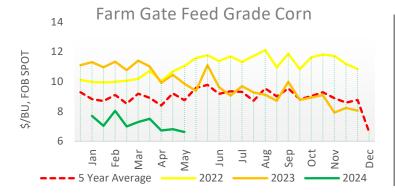

| Grower FOB Farm Gate Organic Grain |             |               |        |               |            |                    |                        |                    |  |
|------------------------------------|-------------|---------------|--------|---------------|------------|--------------------|------------------------|--------------------|--|
|                                    |             | Sp            | ot Tra | nsaction      | S          | Forward            | Cash Bids              |                    |  |
| Feed Grade                         | <u>Unit</u> | Price Range   | Avg.   | <u>Change</u> | Prior Year | <u>Price Range</u> | <u>Delivery Period</u> | <u>Price Range</u> |  |
| Yellow Corn                        | \$/bu       | 6.00 - 7.50   | 6.62   | -0.19         | 9.85       | 6.15 - 6.80        | May-24 - Jun-24        | 7.00 - 7.00        |  |
| Soybeans                           | \$/bu       | 17.75 - 19.00 | 18.60  | -1.10         | 20.40      | 18.30 - 18.75      | May-24 - Jun-24        | 19.00 - 19.00      |  |
| Wheat                              | \$/bu       | N/A - N/A     | N/A    | N/A           | N/A        | N/A - N/A          | N/A - N/A              | N/A - N/A          |  |
| Oats                               | \$/bu       | N/A - N/A     | N/A    | N/A           | N/A        | N/A - N/A          | N/A - N/A              | N/A - N/A          |  |
| Barley                             | \$/bu       | N/A - N/A     | N/A    | N/A           | N/A        | N/A - N/A          | N/A - N/A              | N/A - N/A          |  |
| Rye                                | \$/bu       | N/A - N/A     | N/A    | N/A           | N/A        | N/A - N/A          | N/A - N/A              | N/A - N/A          |  |
| Sorghum                            | \$/bu       | N/A - N/A     | N/A    | N/A           | N/A        | N/A - N/A          | N/A - N/A              | N/A - N/A          |  |
| Triticale                          | \$/bu       | N/A - N/A     | N/A    | N/A           | N/A        | N/A - N/A          | N/A - N/A              | N/A - N/A          |  |
| Millet                             | \$/bu       | N/A - N/A     | N/A    | N/A           | N/A        | N/A - N/A          | N/A - N/A              | N/A - N/A          |  |
| Food Grade                         |             |               |        |               |            | _                  |                        | _                  |  |
| Yellow Corn                        | \$/bu       | N/A - N/A     | N/A    | N/A           | N/A        | N/A - N/A          | N/A - N/A              | N/A - N/A          |  |
| Soybeans                           | \$/bu       | N/A - N/A     | N/A    | N/A           | N/A        | N/A - N/A          | N/A - N/A              | N/A - N/A          |  |
| Wheat                              | \$/bu       | N/A - N/A     | N/A    | N/A           | N/A        | N/A - N/A          | N/A - N/A              | N/A - N/A          |  |
| Oats                               | \$/bu       | N/A - N/A     | N/A    | N/A           | N/A        | N/A - N/A          | N/A - N/A              | N/A - N/A          |  |

## National Organic Grain and Feedstuffs Report

Agricultural Marketing Service Livestock, Poultry, and Grain Market News

May 15, 2024

| Grower Delivered Elevator/Warehouse Organic Grain |             |               |        |               |            |               |                        |               |  |
|---------------------------------------------------|-------------|---------------|--------|---------------|------------|---------------|------------------------|---------------|--|
|                                                   |             | Sp            | ot Tra | nsaction      | S          | Forward       | Cash Bids              |               |  |
| Feed Grade                                        | <u>Unit</u> | Price Range   | Avg.   | <u>Change</u> | Prior Year | Price Range   | <b>Delivery Period</b> | Price Range   |  |
| Yellow Corn                                       | \$/bu       | 6.25 - 8.25   | 6.71   | -0.92         | 9.99       | 6.40 - 7.00   | May-24 - Dec-24        | 6.00 - 7.00   |  |
| Soybeans                                          | \$/bu       | 19.25 - 20.25 | 19.35  | -0.10         | 21.75      | 19.00 - 19.00 | Oct-24 - Dec-24        | 18.50 - 19.75 |  |
| Wheat                                             | \$/bu       | N/A - N/A     | N/A    | N/A           | N/A        | N/A - N/A     | N/A - N/A              | 6.25 - 7.00   |  |
| Oats                                              | \$/bu       | N/A - N/A     | N/A    | N/A           | N/A        | N/A - N/A     | N/A - N/A              | 4.50 - 4.50   |  |
| Barley                                            | \$/bu       | N/A - N/A     | N/A    | N/A           | N/A        | N/A - N/A     | N/A - N/A              | 7.50 - 7.50   |  |
| Rye                                               | \$/bu       | N/A - N/A     | N/A    | N/A           | N/A        | N/A - N/A     | N/A - N/A              | N/A - N/A     |  |
| Sorghum                                           | \$/bu       | N/A - N/A     | N/A    | N/A           | N/A        | N/A - N/A     | N/A - N/A              | N/A - N/A     |  |
| Triticale                                         | \$/bu       | N/A - N/A     | N/A    | N/A           | N/A        | N/A - N/A     | N/A - N/A              | N/A - N/A     |  |
| Millet                                            | \$/bu       | N/A - N/A     | N/A    | N/A           | N/A        | N/A - N/A     | N/A - N/A              | N/A - N/A     |  |
| Food Grade                                        |             |               |        |               |            | _             |                        |               |  |
| Yellow Corn                                       | \$/bu       | N/A - N/A     | N/A    | N/A           | N/A        | N/A - N/A     | N/A - N/A              | N/A - N/A     |  |
| Soybeans                                          | \$/bu       | N/A - N/A     | N/A    | N/A           | N/A        | 23.00 - 23.00 | Jul-24 - Aug-24        | N/A - N/A     |  |
| Wheat                                             | \$/bu       | N/A - N/A     | N/A    | N/A           | N/A        | N/A - N/A     | N/A - N/A              | N/A - N/A     |  |
| Oats                                              | \$/bu       | N/A - N/A     | N/A    | N/A           | N/A        | N/A - N/A     | N/A - N/A              | N/A - N/A     |  |