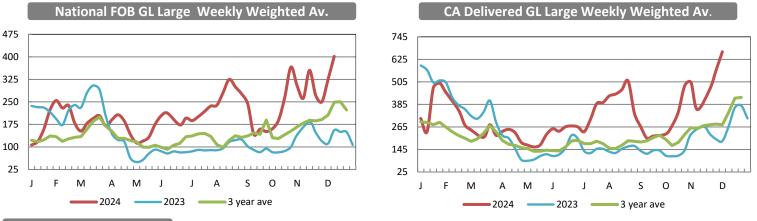

National FOB shell egg weighted average prices are lightly tested. The undertone is firm. Demand is generally moderate. Offerings are light to very light. Supplies are light to moderate. Market activity is moderate to instances active. California weighted average delivered prices are lightly tested for Medium only. The undertone is firm. Demand is mixed for the light to very light offerings. Supplies are in a range of light to instances fully adequate. Market activity is moderate to at times active. The 6-Area Total shell egg inventory declined 5.0% when compared to a week ago.