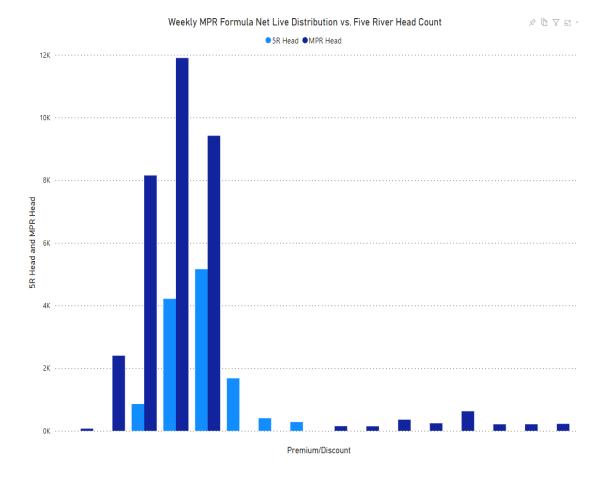

Comparing 5R Cattle Prices to National Prices

5R Price Distribution vs. MPR Distribution

Analysis of 5R Shipment Data to MPR Report "National Weekly Direct Beef Type Price

Distribution" (slide 2)

- Sample period
  - 1/3/22 through 2/14/22
- Sample type
  - Conventional/commodity type cattle
- Live formula net
  - For the purposes of confidentiality, values have been left off the X-axis
- Keep in mind!
  - Dark blue bars are the national numbers
  - This is a sample of ONLY our TX/OK yards...imagine how small the MPR volume would get if limited by region