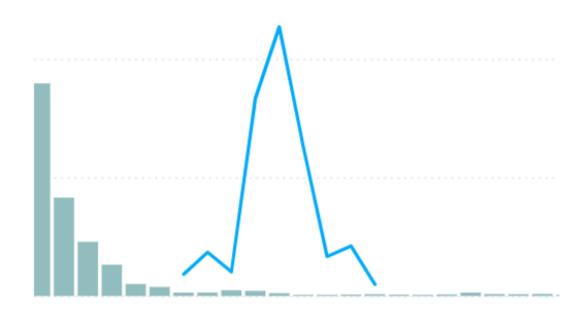

## Analysis of 5R Shipment Data to MPR Report "National Weekly Direct Beef Type Price Distribution" (slide 1)

- Sample Period
  - 1/3/22 through 2/14/22
- Sample Type
  - 5R Program cattle
    - Natural
- Dressed formula net
- Axes are a bit distorted...the green/blue bars (MPR) and blue line is 5R
  - For the purposes of confidentiality, values have been left off the X-axis
- Over this 12 week period, 5 Rivers constituted 3,180 head of the 4,787 head within this category
  - 66.43% of the sample total